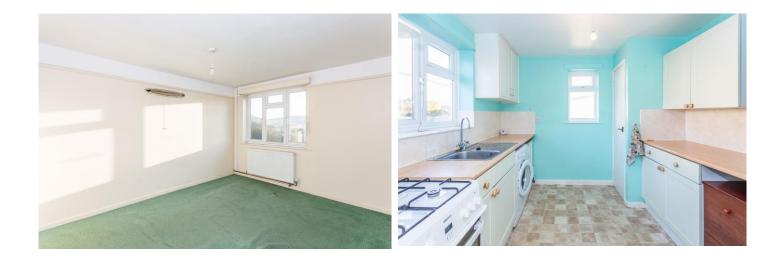

## THE PROPERTY

The apartment is situated on a small development of properties built in the 1950's and perfectly positioned with glorious panoramic views across the countryside.

The property comprises of a spacious entrance hallway with radiator and cupboard, on the left is an outside store which has now been incorporated providing a useful workshop/ utility area. To the right is the bedroom which is a generously sized double bedroom with a front aspect window and radiator, there is ample room for freestanding bedroom furniture. The bathroom comprises of a walk-in shower enclosure with wall mounted shower, a white pedestal hand wash basin and WC. There is also a wall mounted heated towel rail and a rear aspect double glazed window.

The spacious living room is dual aspect and benefits from a tiled open fireplace, alcove shelving and a wall mounted radiator. The kitchen is dual aspect and wellequipped with a walk-in larder, shaker style cream wall and base unit cupboards with a wood effect laminate worktop and a stainless steel sink/ drainer. There is space for tall fridge freezer, freestanding cooker and washing machine. Within in the kitchen there is a separate cupboard housing the gas boiler.