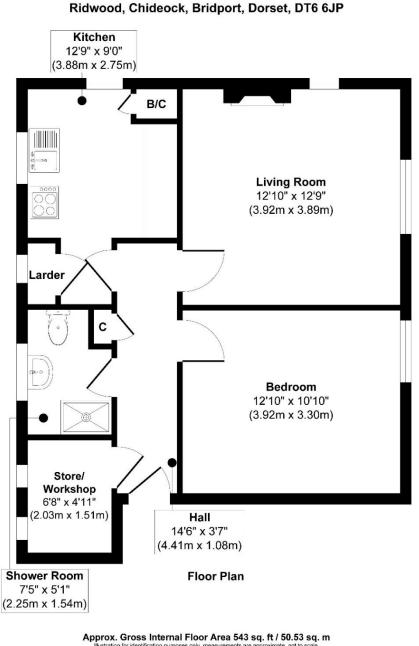

# **Property Details**

- One bedroom first floor apartment
- Popular village location
- ParkingGarden
- No onward chain

## THE PROPERTY

The apartment is situated on a small development of properties built in the 1950's and perfectly positioned with glorious panoramic views across the countryside.

The property comprises of a spacious entrance hallway with radiator and cupboard, on the left is an outside store which has now been incorporated providing a useful workshop/ utility area. To the right is the bedroom which is a generously sized double bedroom with a front aspect window and radiator, there is ample room for freestanding bedroom furniture. The bathroom comprises of a walk-in shower enclosure with wall mounted shower, a white pedestal hand wash basin and WC. There is also a wall mounted heated towel rail and a rear aspect double glazed window.

The spacious living room is dual aspect and benefits from a tiled open fireplace, alcove shelving and a wall mounted radiator. The kitchen is dual aspect and wellequipped with a walk-in larder, shaker style cream wall and base unit cupboards with a wood effect laminate worktop and a stainless steel sink/ drainer. There is space for tall fridge freezer, freestanding cooker and washing machine. Within in the kitchen there is a separate cupboard housing the gas boiler.