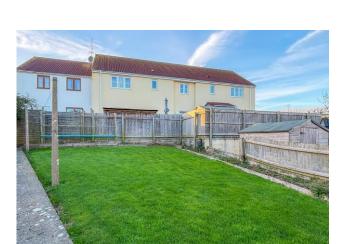

#### OUTSIDE

Outside the property benefits from a rear garden laid-tolawn with a planting bed and a garden shed. To the front of the property is a small garden/planting area along with a parking space.