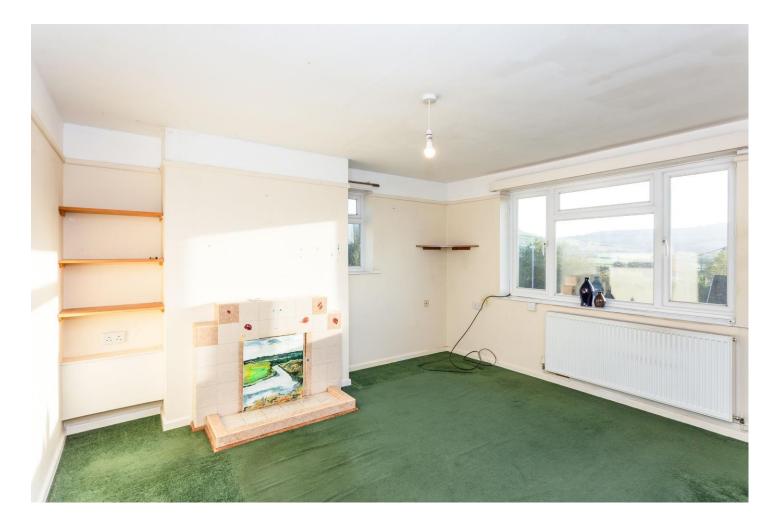

The spacious living room is dual aspect and benefits from a tiled open fireplace, alcove shelving and a wall mounted radiator. The kitchen is dual aspect and wellequipped with a walk-in larder, shaker style cream wall and base unit cupboards with a wood effect laminate worktop and a stainless steel sink/ drainer. There is space for tall fridge freezer, freestanding cooker and washing machine. Within in the kitchen there is a separate cupboard housing the gas boiler.