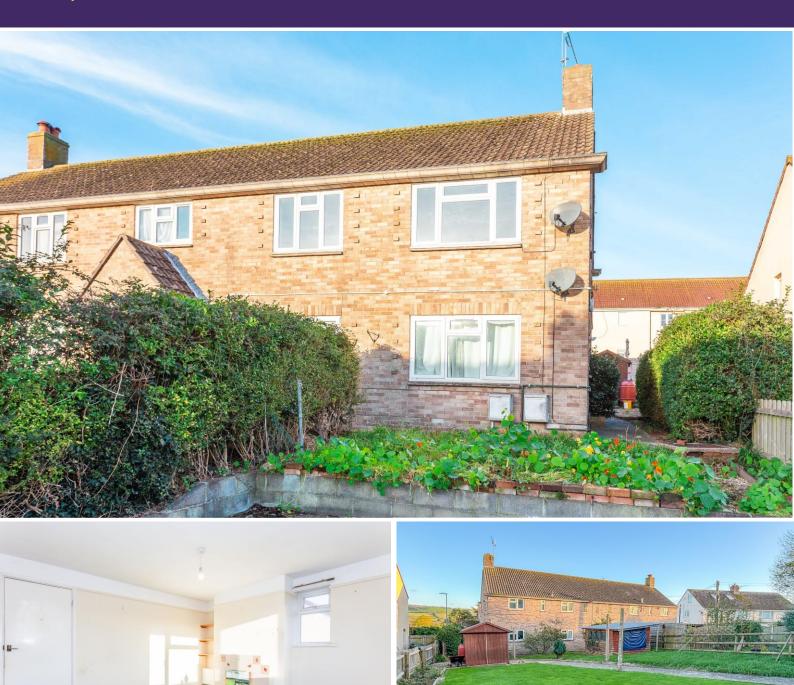

# 19 Ridwood, Chideock, Bridport, Dorset, DT6 6JP Guide Price £139,950

In need of modernisation this one bedroom first floor apartment situated on the southern side of the popular village of Chideock, in a picturesque setting.

## THE PROPERTY

The apartment is situated on a small development of properties built in the 1950's and perfectly positioned with glorious panoramic views across the countryside.

The property comprises of a spacious entrance hallway with radiator and cupboard, on the left is an outside store which has now been incorporated providing a useful workshop/ utility area. To the right is the bedroom which is a generously sized double bedroom with a front aspect window and radiator, there is ample room for freestanding bedroom furniture. The bathroom comprises of a walk-in shower enclosure with wall mounted shower, a white pedestal hand wash basin and WC. There is also a wall mounted heated towel rail and a rear aspect double glazed window.

#### OUTSIDE

Outside the property benefits from a rear garden laid-tolawn with a planting bed and a garden shed. To the front of the property is a small garden/planting area along with a parking space.

#### SITUATION

Ridwood is a very well located on the favoured south side of the village close to local amenities and just a short distance from the beach at Seatown. The village of Chideock is a very popular and benefits from good local amenities including shop/newsagents, public houses, parish church and village hall.