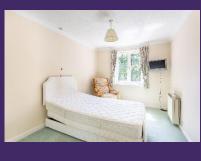

The apartment comprises of spacious entrance hall with two storage cupboards, a door to the dual aspect living room with patio door to the private balcony. The living room has an electric feature fireplace and tv/radio points. From the living room double doors lead through to the kitchen which features modern wall and base units, white composite sink and drainer, an integrated oven, ceramic hob, extractor fan and space for undercounter fridge and freezer. The spacious bedroom is of double size with a large integrated wardrobe, double glazed window, tv point and night storage heater. The bathroom comprises of a large walk-in shower enclosure, WC, handwash vanity unit, heated towel rail and a wall mounted mirror with light above. The apartment benefits from double glazed windows throughout and electric night storage heaters.