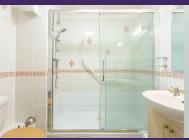

The apartment comprises of spacious entrance hall with two storage cupboards, a door to the dual aspect living room with patio door to the private balcony. The living room has an electric feature fireplace and tv/radio points. From the living room double doors lead through to the kitchen which features modern wall and base units, white composite sink and drainer, an integrated oven, ceramic hob, extractor fan and space for undercounter fridge and freezer. The spacious bedroom is of double size with a large integrated wardrobe, double glazed window, tv point and night storage heater. The bathroom comprises of a large walk-in shower enclosure, WC, handwash vanity unit, heated towel rail and a wall mounted mirror with light above. The apartment benefits from double glazed windows throughout and electric night storage heaters.