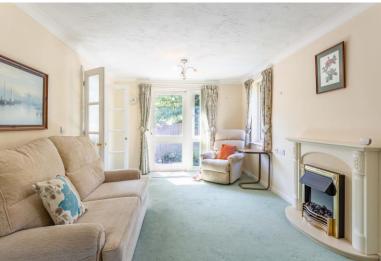

The apartment comprises of spacious entrance hall with two storage cupboards, a door to the dual aspect living room with patio door to the private balcony. The living room has an electric feature fireplace and tv/radio points. From the living room double doors lead through to the kitchen which features modern wall and base units, white composite sink and drainer, an integrated oven, ceramic hob, extractor fan and space for undercounter fridge and freezer. The spacious bedroom is of double size with a large integrated wardrobe, double glazed window, tv point and night storage heater. The bathroom comprises of a large walk-in shower enclosure, WC, handwash vanity unit, heated towel rail and a wall mounted mirror with light above. The apartment benefits from double glazed windows throughout and electric night storage heaters.