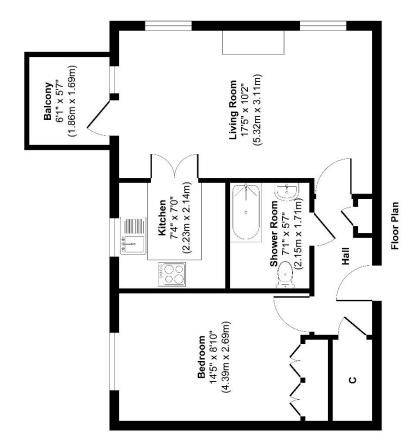

The apartment comprises of spacious entrance hall with two storage cupboards, a door to the dual aspect living room with patio door to the private balcony. The living room has an electric feature fireplace and tv/radio points. From the living room double doors lead through to the kitchen which features modern wall and base units, white composite sink and drainer, an integrated oven, ceramic hob, extractor fan and space for undercounter fridge and freezer. The spacious bedroom is of double size with a large integrated wardrobe, double glazed window, tv point and night storage heater. The bathroom comprises of a large walk-in shower enclosure, WC, handwash vanity unit, heated towel rail and a wall mounted mirror with light above. The apartment benefits from double glazed windows throughout and electric night storage heaters.