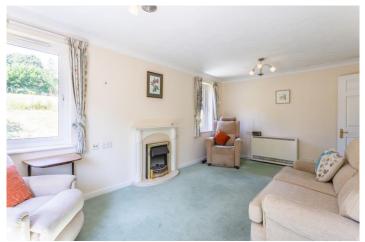

The apartment comprises of spacious entrance hall with two storage cupboards, a door to the dual aspect living room with patio door to the private balcony. The living room has an electric feature fireplace and tv/radio points. From the living room double doors lead through to the kitchen which features modern wall and base units, white composite sink and drainer, an integrated oven, ceramic hob, extractor fan and space for undercounter fridge and freezer. The spacious bedroom is of double size with a large integrated wardrobe, double glazed window, tv point and night storage heater. The bathroom comprises of a large walk-in shower enclosure, WC, handwash vanity unit, heated towel rail and a wall mounted mirror with light above. The apartment benefits from double glazed windows throughout and electric night storage heaters.