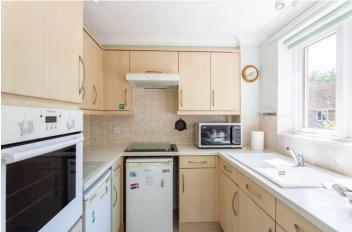

The apartment comprises of spacious entrance hall with two storage cupboards, a door to the dual aspect living room with patio door to the private balcony. The living room has an electric feature fireplace and tv/radio points. From the living room double doors lead through to the kitchen which features modern wall and base units, white composite sink and drainer, an integrated oven, ceramic hob, extractor fan and space for undercounter fridge and freezer. The spacious bedroom is of double size with a large integrated wardrobe, double glazed window, tv point and night storage heater. The bathroom comprises of a large walk-in shower enclosure, WC, handwash vanity unit, heated towel rail and a wall mounted mirror with light above. The apartment benefits from double glazed windows throughout and electric night storage heaters.