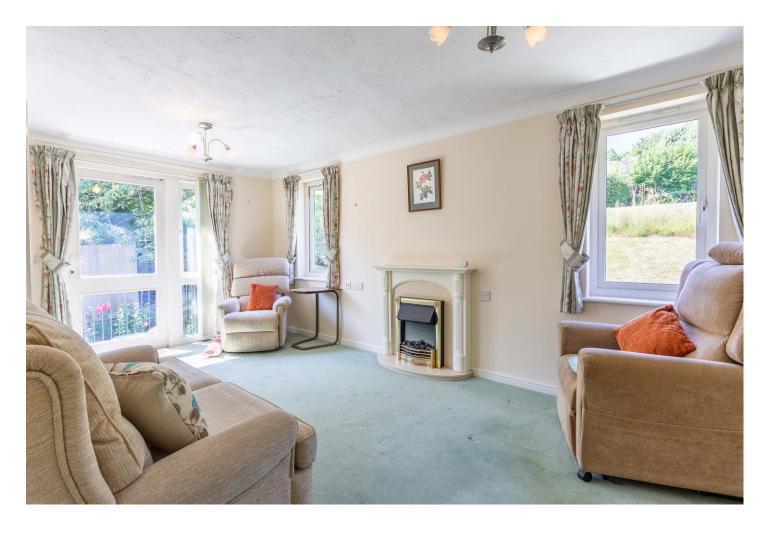

The apartment comprises of spacious entrance hall with two storage cupboards, a door to the dual aspect living room with patio door to the private balcony. The living room has an electric feature fireplace and tv/radio points. From the living room double doors lead through to the kitchen which features modern wall and base units, white composite sink and drainer, an integrated oven, ceramic hob, extractor fan and space for undercounter fridge and freezer. The spacious bedroom is of double size with a large integrated wardrobe, double glazed window, tv point and night storage heater. The bathroom comprises of a large walk-in shower enclosure, WC, handwash vanity unit, heated towel rail and a wall mounted mirror with light above. The apartment benefits from double glazed windows throughout and electric night storage heaters.