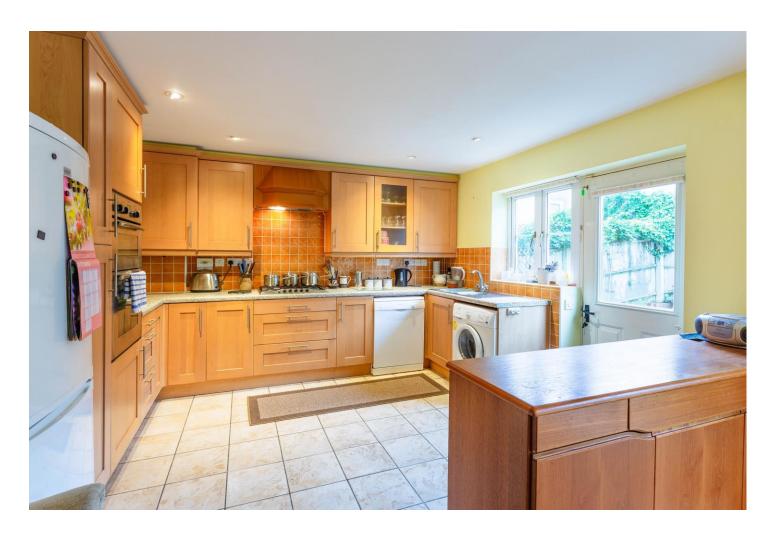

The downstairs accommodation comprises of entrance hall, door to living room with feature fireplace with coal effect gas fire, a front aspect sash style window providing plentiful natural light. To the rear is a generously sized kitchen/dining room with double doors opening out to the garden. The kitchen features an array of fully fitted wall and base units, integrated double oven, gas hob with extractor and space for additional under-counter appliances. Additionally downstairs there is a cloakroom and understairs storage cupboard.