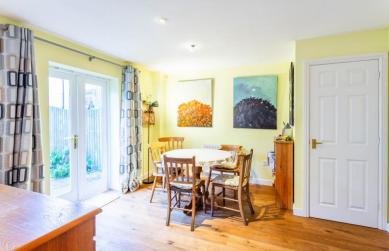

The downstairs accommodation comprises of entrance hall, door to living room with feature fireplace with coal effect gas fire, a front aspect sash style window providing plentiful natural light. To the rear is a generously sized kitchen/dining room with double doors opening out to the garden. The kitchen features an array of fully fitted wall and base units, integrated double oven, gas hob with extractor and space for additional under-counter appliances. Additionally downstairs there is a cloakroom and understairs storage cupboard.