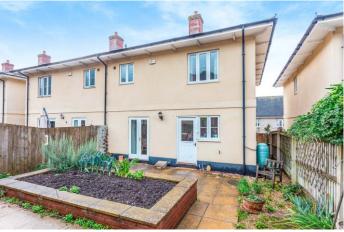

# **OUTSIDE**

To the rear of the property there is an attractive low maintenance garden with raised planting beds and patio seating area. Steps from the rear of the property lead up to the back of the garage with a single side door for access. The garage is equipped with light and power and remote control roller door. Adjacent to the garage is a gated area parking area belonging to the property.