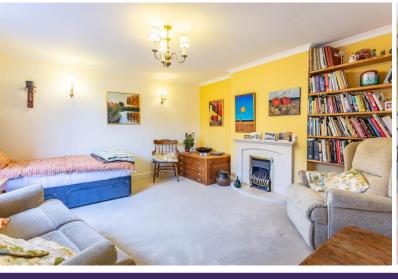

The downstairs accommodation comprises of entrance hall, door to living room with feature fireplace with coal effect gas fire, a front aspect sash style window providing plentiful natural light. To the rear is a generously sized kitchen/dining room with double doors opening out to the garden. The kitchen features an array of fully fitted wall and base units, integrated double oven, gas hob with extractor and space for additional under-counter appliances. Additionally downstairs there is a cloakroom and understairs storage cupboard.