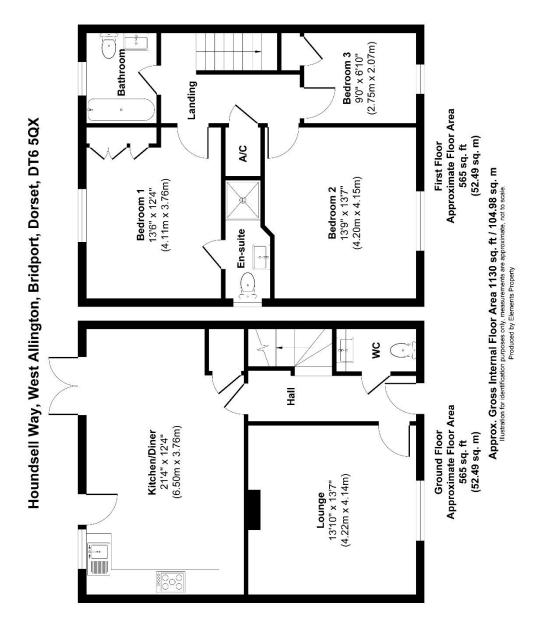

# THE PROPERTY

Constructed by a local renowned developer C G Fry, this three-bedroom family home is built in a Georgian style, with the benefit of a modern house. The property is conveniently located on the Western side of Bridport town within easy reach of amenities.

The downstairs accommodation comprises of entrance hall, door to living room with feature fireplace with coal effect gas fire, a front aspect sash style window providing plentiful natural light. To the rear is a generously sized kitchen/dining room with double doors opening out to the garden. The kitchen features an array of fully fitted wall and base units, integrated double oven, gas hob with extractor and space for additional under-counter appliances. Additionally downstairs there is a cloakroom and understairs storage cupboard.

On the first floor is a spacious light and airy landing with airing cupboard, three bedrooms with the principle benefitting from an en-suite shower room and a triple wardrobe with the second bedroom being a good size double and the third a single/ home study. The family bathroom is equipped with a hand wash basin, WC and a shower over the bath.

The property is fully double glazed and has gas-fired central heating.

# **OUTSIDE**

To the rear of the property there is an attractive low maintenance garden with raised planting beds and patio seating area. Steps from the rear of the property lead up to the back of the garage with a single side door for access. The garage is equipped with light and power and remote control roller door. Adjacent to the garage is a gated area parking area belonging to the property.