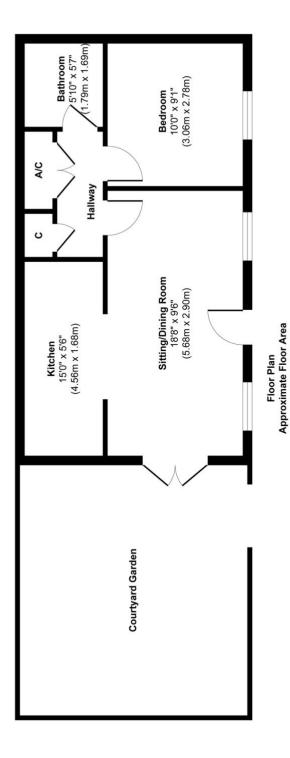

# Approx. Gross Internal Floor Area 445 sq. ft / 41.37 sq. m

445 sq. ft (41.37 sq. m)